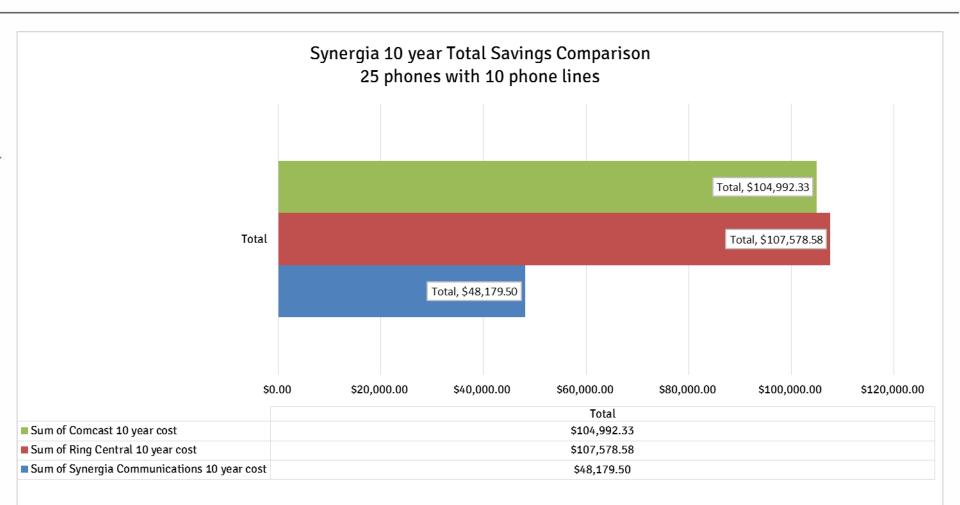

# **NERGIA Comparative 10 year savings**

**NERGIA** MUNICATIONS

**NERGIA** MUNICATIONS

**NERGIA** 