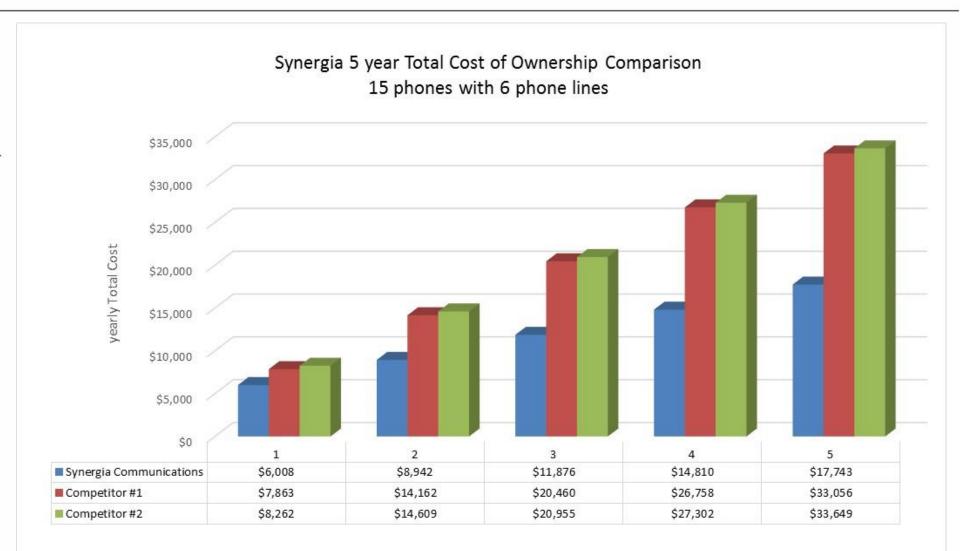

# **NERGIA** Yearly Total Costs Comparison (5 yr)

# YNERGIA Yearly Total Costs Comparison (5 yr)