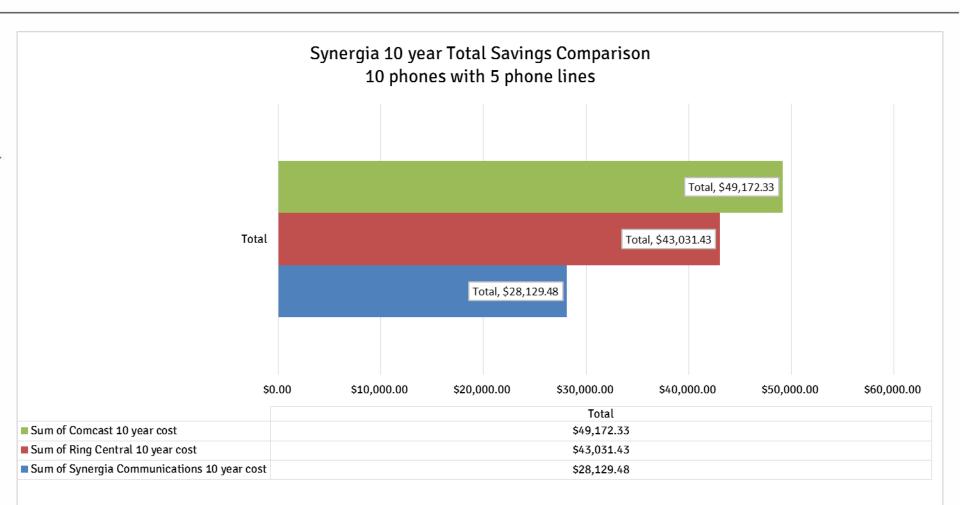

# **NERGIA Comparative 10 year savings**

**NERGIA** MUNICATIONS

**NERGIA** MUNICATIONS

**NERGIA** 