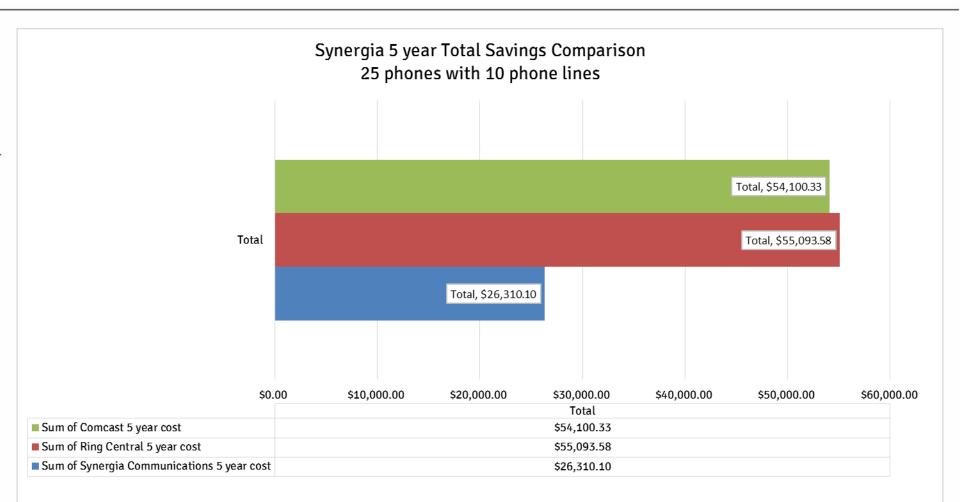

# **NERGIA Comparative 5 year savings**

MUNICATIONS

# **NERGIA** MUNICATIONS **Comparative 5 year savings** Synergia 5 year Total Savings Comparison 20 phones with 8 phone lines Total, \$43,874.67

Total, \$44,074.87

MERGIA

**NERGIA** MUNICATIONS