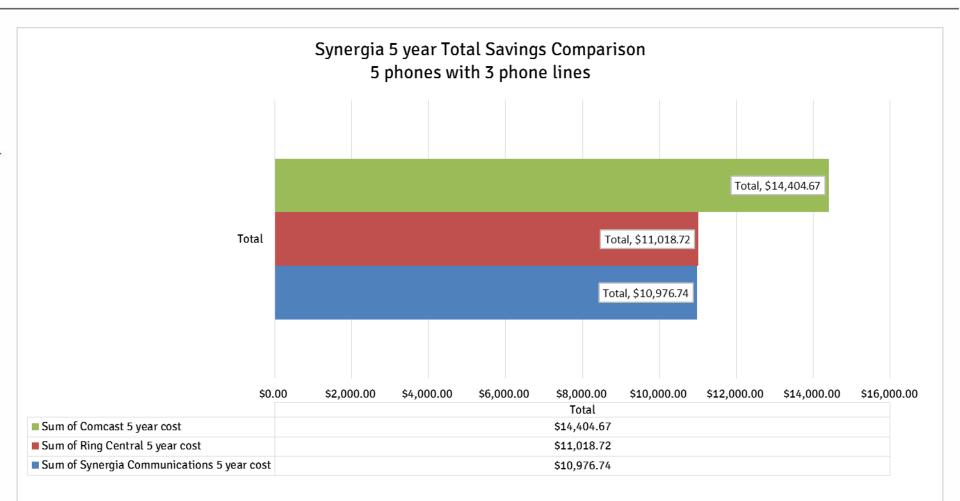

Synergia Communications Total Cost of Ownership Comparison

> 60 Month Cumulative Total Cost

MUNICATIONS



# **NERGIA Comparative 5 year savings**



MUNICATIONS



# **NERGIA** MUNICATIONS **Comparative 5 year savings** Synergia 5 year Total Savings Comparison 20 phones with 8 phone lines Total, \$43,874.67







Total, \$44,074.87

MERGIA



**NERGIA** MUNICATIONS



# **NERGIA Comparative 10 year savings**



**NERGIA** MUNICATIONS



**NERGIA** MUNICATIONS



**NERGIA** 



# YNERGIA Yearly Total Costs Comparison (5 yr)



# YNERGIA Yearly Total Costs Comparison (5 yr)



# **NERGIA** Yearly Total Costs Comparison (5 yr)



# YNERGIA Yearly Total Costs Comparison (5 yr)



# **NERGIA** Yearly Total Costs Comparison (5 yr)





# Sources

#### Synergia Communications

|                 | Price    |
|-----------------|----------|
| i1:             | \$999.00 |
| IP331:          | \$144.84