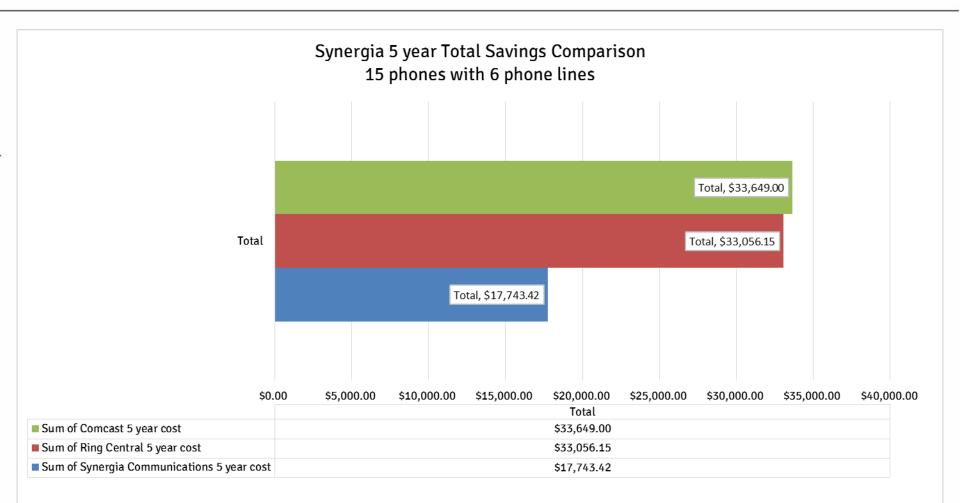

Synergia Communications Total Cost of Ownership Comparison

> 60 Month Cumulative Total Cost

MUNICATIONS



# **NERGIA Comparative 5 year savings**



MUNICATIONS



# **NERGIA** MUNICATIONS **Comparative 5 year savings** Synergia 5 year Total Savings Comparison 20 phones with 8 phone lines Total, \$43,874.67







Total, \$44,074.87

MERGIA



**NERGIA** MUNICATIONS



# **NERGIA Comparative 10 year savings**



**NERGIA** MUNICATIONS



**NERGIA** MUNICATIONS



**NERGIA** 



# YNERGIA Yearly Total Costs Comparison (5 yr)



# YNERGIA Yearly Total Costs Comparison (5 yr)



# **NERGIA** Yearly Total Costs Comparison (5 yr)



# YNERGIA Yearly Total Costs Comparison (5 yr)



# **NERGIA** Yearly Total Costs Comparison (5 yr)





# Sources

#### Synergia Communications

|                 | Price    |
|-----------------|----------|
| i1:             | \$999.00 |
| IP331:          | \$144.84 |
| IP335:          | \$186.20 |
| Number Porting: | \$25.