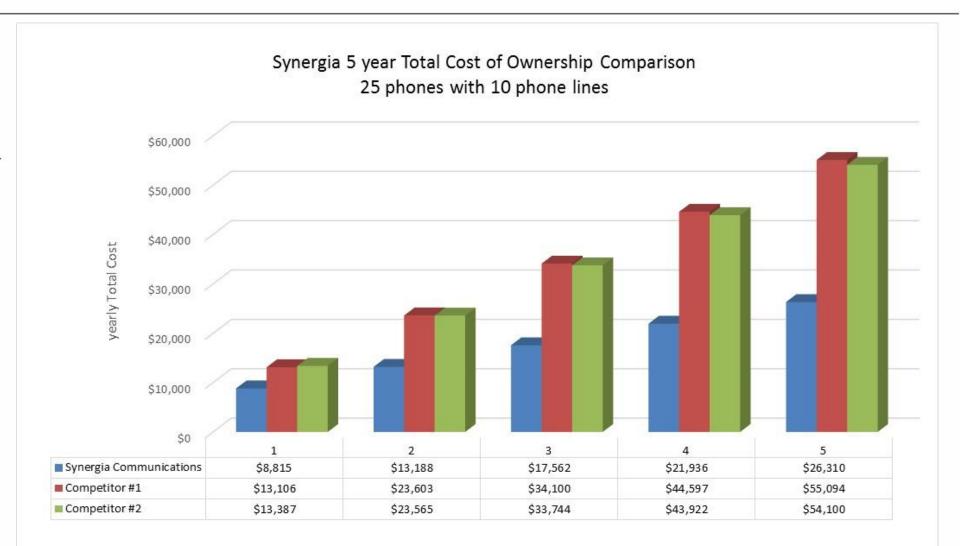

# YNERGIA Yearly Total Costs Comparison (5 yr)

# **NERGIA** Yearly Total Costs Comparison (5 yr)