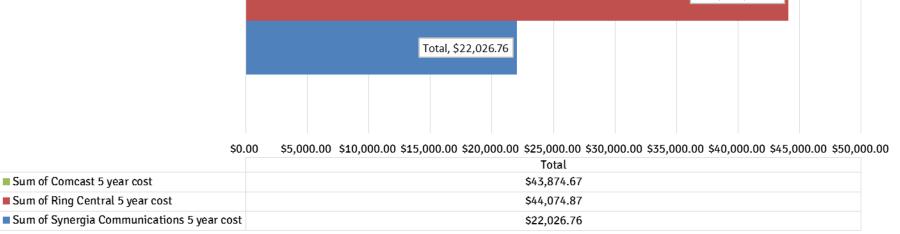

# **NERGIA** MUNICATIONS **Comparative 5 year savings** Synergia 5 year Total Savings Comparison 20 phones with 8 phone lines Total, \$43,874.67

Total, \$44,074.87

MERGIA

**NERGIA** MUNICATIONS