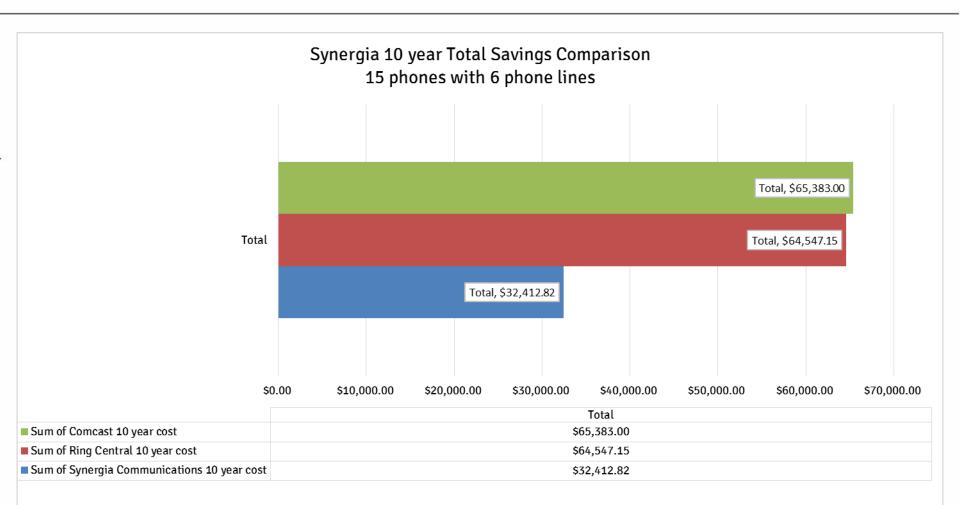

# **NERGIA Comparative 10 year savings**

**NERGIA** MUNICATIONS

**NERGIA** MUNICATIONS

**NERGIA** 