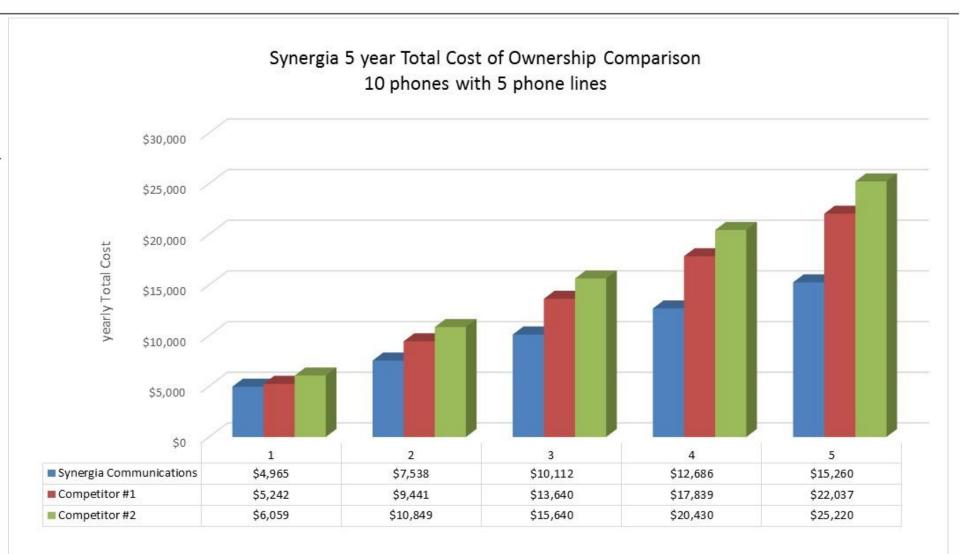

Synergia Communications Total Cost of Ownership Comparison

> 60 Month Cumulative Total Cost

MUNICATIONS



# **NERGIA Comparative 5 year savings**



MUNICATIONS



# **NERGIA** MUNICATIONS **Comparative 5 year savings** Synergia 5 year Total Savings Comparison 20 phones with 8 phone lines Total, \$43,874.67







Total, \$44,074.87

MERGIA



**NERGIA** MUNICATIONS



# **NERGIA Comparative 10 year savings**



**NERGIA** MUNICATIONS



**NERGIA** MUNICATIONS



**NERGIA** 



# YNERGIA Yearly Total Costs Comparison (5 yr)



# YNERGIA Yearly Total Costs Comparison (5 yr)



# **NERGIA** Yearly Total Costs Comparison (5 yr)



# YNERGIA Yearly Total Costs Comparison (5 yr)



# **NERGIA** Yearly Total Costs Comparison (5 yr)





# Sources

#### Synergia Communications

|                 | Price    |
|-----------------|----------|
| i1:             | \$999.00 |
| IP331:          | \$144.84 |
| IP335:          | \$186.20 |
| Number Porting: | \$25.00  |
| Telephone Line: | \$30.00  |
| DID             | \$1.99   |
| E911            | \$2.99   |
| Support Sub:    | \$62.50  |
|                 |          |

#### **Ring Central**

|                | Price Upfront  | Price Monthly  |            |
|----------------|----------------|----------------|------------|
| Setup:         | \$0.00Per Line | up to 19 seats | 20 or more |
| Standard Seat: | \$0.00Per Seat |