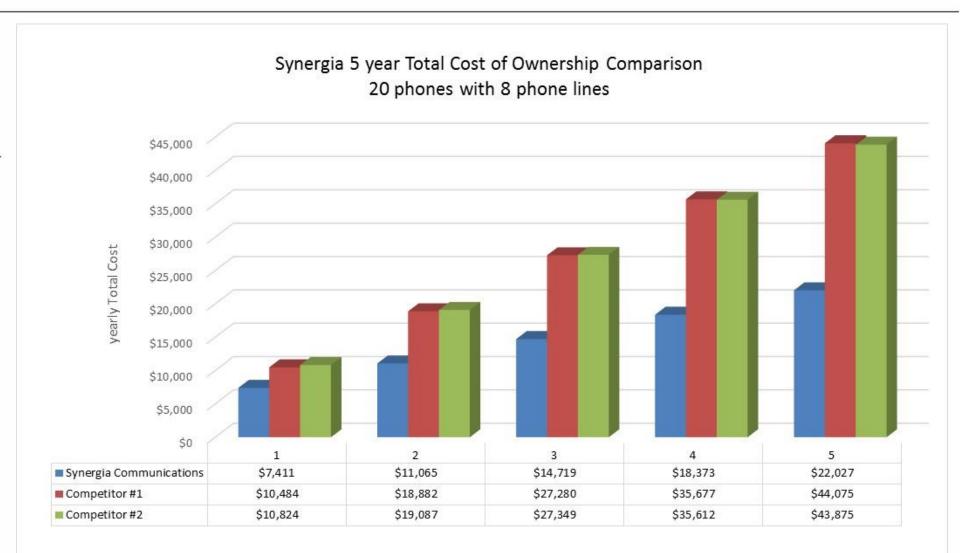

# **NERGIA** MUNICATIONS **Comparative 5 year savings** Synergia 5 year Total Savings Comparison 20 phones with 8 phone lines Total, \$43,874.67

Total, \$44,074.87

MERGIA

**NERGIA** MUNICATIONS

# **NERGIA** Yearly Total Costs Comparison (5 yr)