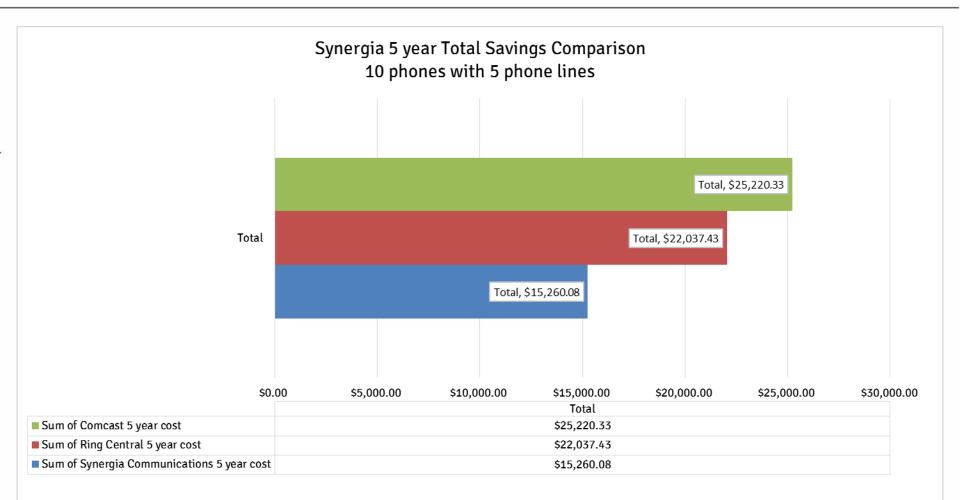

Synergia Communications Total Cost of Ownership Comparison

> 60 Month Cumulative Total Cost

MUNICATIONS



# **NERGIA Comparative 5 year savings**



MUNICATIONS



# **NERGIA** MUNICATIONS **Comparative 5 year savings** Synergia 5 year Total Savings Comparison 20 phones with 8 phone lines Total, \$43,874.67







Total, \$44,074.87

MERGIA



**NERGIA** MUNICATIONS



# **NERGIA Comparative 10 year savings**



**NERGIA** MUNICATIONS



**NERGIA** MUNICATIONS



**NERGIA** 



# YNERGIA Yearly Total Costs Comparison (5 yr)



# YNERGIA Yearly Total Costs Comparison (5 yr)



# **NERGIA** Yearly Total Costs Comparison (5 yr)



# YNERGIA Yearly Total Costs Comparison (5 yr)



# **NERGIA** Yearly Total Costs Comparison (5 yr)





# Sources

#### Synergia Communications

|                 | Price    |
|-----------------|----------|
| i1:             | \$999.00 |
| IP331:          | \$144.84 |
| IP335:          | \$186.20 |
| Number P