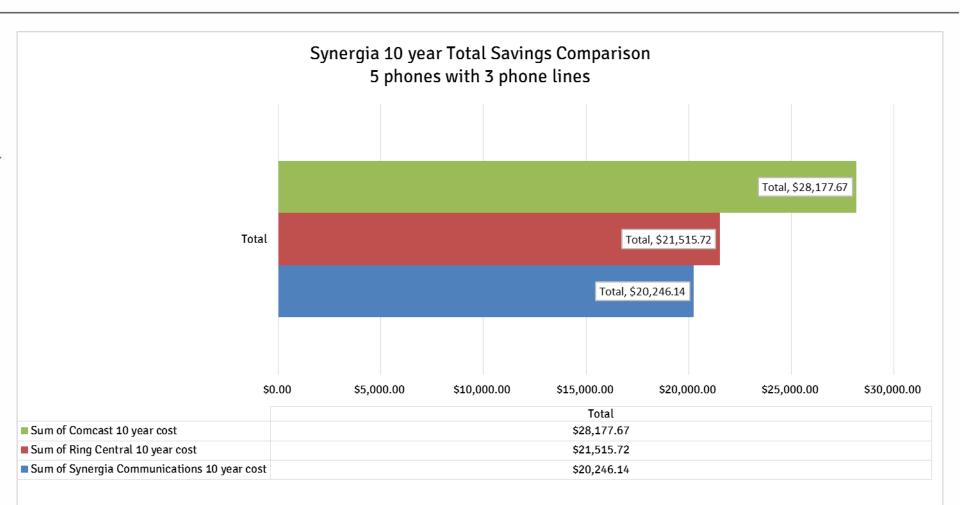

# **NERGIA Comparative 10 year savings**

**NERGIA** MUNICATIONS

**NERGIA** MUNICATIONS

**NERGIA** 